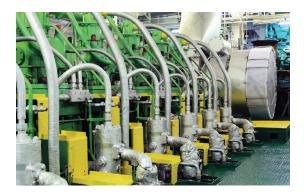

## **On-Site Services**

- Propulsion Shaft and Thrust Faces
- Line Boring for Engines, Stern Tubes and 'A' Brackets
- Rudder Bore Refurbishment
- Optical and Laser Alignment
- Coupling-Hole Machining
- Engine and Pump Foundation Machining
- NDT and Hardness Testing
- Cylinder Covers and Liners
- Small and Large Scale Flange Facing
- Pump Repairs
- Gearbox Repairs
- Damaged Stud Removal
- Shaft and Journal Repair
- Boring
- Milling
- Weld Repairs

The examples above represent only a few of the many services Orbital Energy Services offers our marine customers.