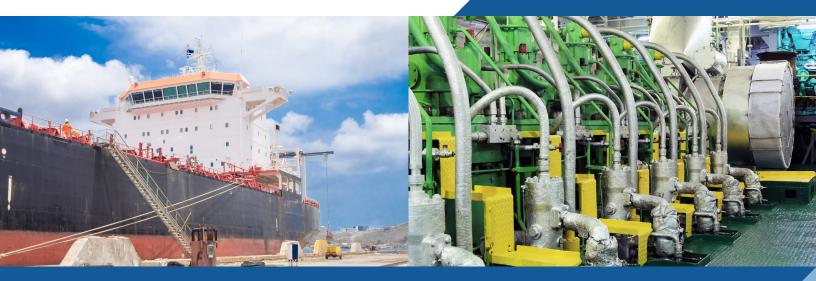

## **MARINE**

Orbital Energy Services is the maritime industry's preferred source for precision on-site and on-board machining and welding. Our skilled technicians work worldwide on-shore or off-shore. If you are an owner, agent, insurer, shipyard operator or manufacturer, Orbital Energy Services is your reliable and dependable source for on-site machining and welding.

## **ON-SITE SERVICES**

- Propulsion Shaft and Thrust Faces
- · Line Boring for Engines, Stern Tubes and 'A' **Brackets**
- Rudder Bore Refurbishment
- · Optical and Laser Alignment
- · Coupling-Hole Machining
- Engine and Pump Foundation Machining
- · NDT and Hardness Testing
- · Cylinder Covers and Liners
- · Small and Large Scale Flange Facing
- Pump Repairs
- Gearbox Repairs
- Damaged Stud Removal
- Shaft and Journal Repair
- Boring
- Milling
- · Weld Repairs

The examples above represent only a few of the many services Orbital Energy Services offers our marine customers.