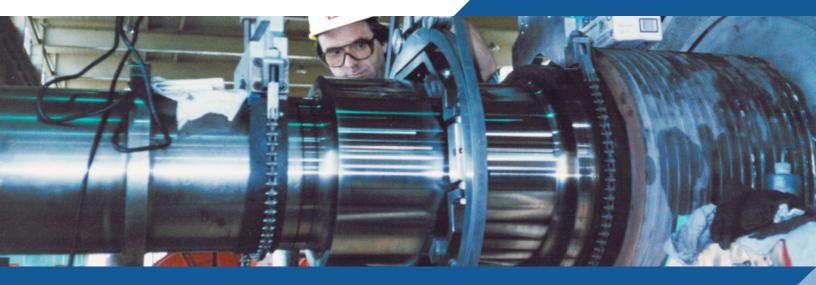

## **COUPLING BORING**

The Orbital Energy Services Coupling Boring Machine is designed to quickly bore virtually all coupling bolt holes regardless of the application. The unit fits into confined spaces and allows measuring and inspection without the need to reset.

The Orbital Energy Services Coupling Boring Machine is designed to set up fast and bore to very accurate tolerances of +/- 0.001 inch while maintaining constant bore size for all the holes on the coupling. After boring, minimal honing is required. Capabilities also include spot facing to correct out-of-plane faces to very tight tolerance.