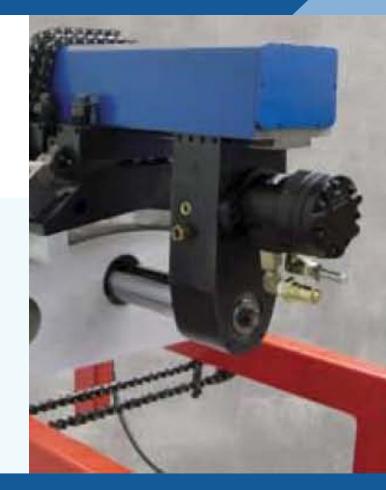

## **MACHINE SPECIFICATIONS**

BAR DIAMETER: 2.5" BORING DIAMETERS: 2" - 4.2" MAX BORE LENGTH: 34" LENGTH OF BAR: 36" Orbital Energy Services stands ready to machine and manufacture all of your coupling hardware to the new bore size; coupling bolts, nuts, and washers are reengineered to your specification.