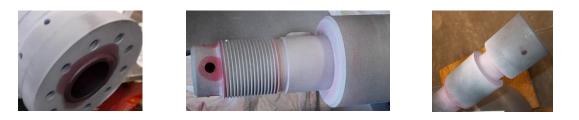

### **D-11 Valve Components In Stock:**

CV STEM MSV STEM CV UPPER BUSHING SV DISC IV STEM MSV OUTER BUSHING MSV INNER BUSHING RHSV OUTER BUSHING RHSV INNER BUSHING CV THREADED RING 2.25-8X3.25 COVERED NUT 1.75-8X3.00 COVERED NUT CRV CROSSHEAD SLEEVE MSV BACKSEAT BUSHING MSV STEM TO DISC KEY RHSV SEALING RING IV OUTER BUSHING IV INNER BUSHING IV SEAL RING 0.875-9X2.75HEXHEADBOLT

# D-11 Valve Component Repair:

Orbital Energy Services provides repairs and upgrades for your D-11 valves and valve components. We also maintain one of the most extensive valve repair equipment inventories and employ the best trained and most experienced personnel in the industry.