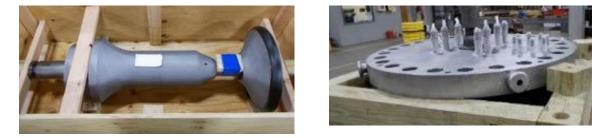

### **D-11 Valve Components In Stock:**

CV STEM MSV STEM CV UPPER BUSHING SV DISC IV STEM MSV OUTER BUSHING MSV INNER BUSHING RHSV OUTER BUSHING RHSV INNER BUSHING CV THREADED RING 2.25-8X3.25 COVERED NUT 1.75-8X3.00 COVERED NUT CRV CROSSHEAD SLEEVE MSV BACKSEAT BUSHING MSV STEM TO DISC KEY RHSV SEALING RING IV OUTER BUSHING IV INNER BUSHING IV SEAL RING 0.875-9X2.75HEXHEADBOLT

# **D-11 Valve Component Manufacturing:**

For more than a decade, Orbital Energy Services has specialized in the reverse engineering, design, and manufacture of parts as an alternative to the OEM in a variety of industries and applications. Our 100% guaranteed aftermarket parts have saved customers substantial amounts of money— money which translates immediately to the bottom line in the form of reduced operating and/or capital expenses.